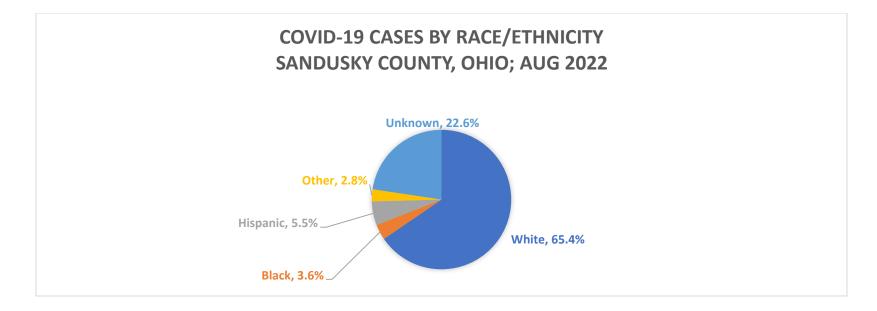

) |
|-------------------------------|------------------------------------|-------------------------------------------|--------------------------------|------------------------|---------------------------------|----------------------------------|
| 16                            | 2                                  | 9                                         | 5                              | 1                      | 0                               | 1                                |
| Median Age: 74                | Median Age: 75.5                   | Median Age: 75                            | Median Age: 71                 | Age: 93                |                                 |                                  |

COVID-19 CASES BY AGE GROUP SANDUSKY COUNTY, OHIO; AUG 2022