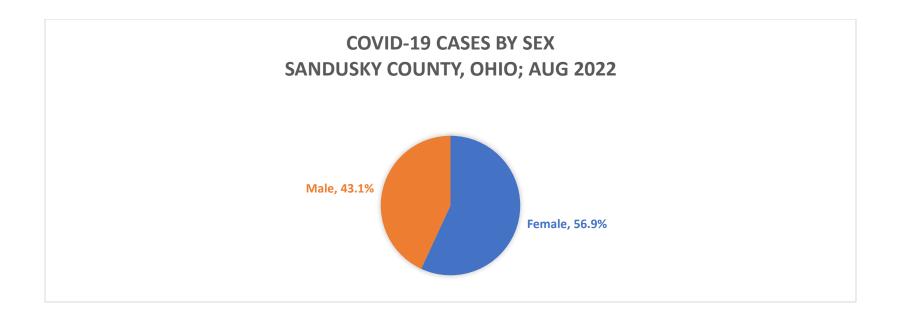

ated) |
|-------------------------------|------------------------------------|-------------------------------------------|--------------------------------|------------------------|---------------------------------|----------------------------------|
| 16                            | 2                                  | 9                                         | 5                              | 1                      | 0                               | 1                                |
| Median Age: 74                | Median Age: 75.5                   | Median Age: 75                            | Median Age: 71                 | Age: 93                |                                 |                                  |

COVID-19 CASES BY AGE GROUP SANDUSKY COUNTY, OHIO; AUG 2022