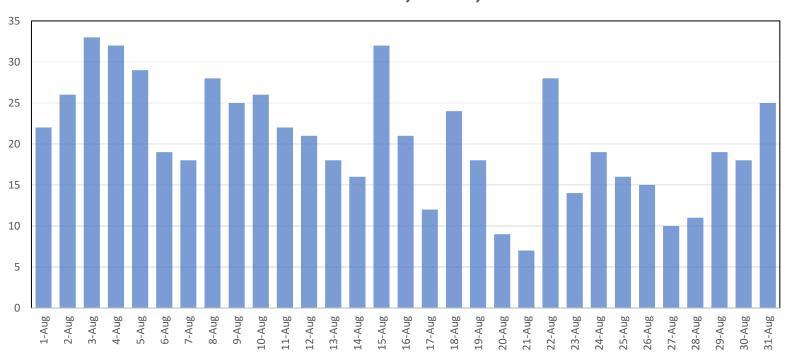

## NUMBER OF COVID-19 CASES BY DAY OF ONSET IN SANDUSKY COUNTY, OHIO; AUG 2022

| tal New Cases | Fully Vaccinated Cases                    | Partially Vaccinated<br>Cases    | Unvaccinated            | Unknow<br>55 |  |
|---------------|-------------------------------------------|----------------------------------|-------------------------|--------------|--|
| 633           | 87                                        | 282                              | 209                     |              |  |
| (             | <br>(Fully vaccinated = received a primar | y series AND all recommended boo | sters according to age) |              |  |
|               | Vaccination St                            | atus of COVID-19 Case            | s; August 2022          |              |  |
| Un            | nknown 8.7%                               |                                  |                         |              |  |
|               |                                           |                                  |                         |              |  |
| Fully Vac     | cinated 13.7%                             |                                  |                         |              |  |
| Partially Vac | cinated                                   | 44.5%                            |                         |              |  |
|               |                                           |                                  |                         |              |  |
| Unvaco        | cinated 33.0%                             |                                  |                         |              |  |
|               | 0% 10% 20%                                | 30% 40% 50%                      | 60% 70% 80% 90          | 0% 100%      |  |