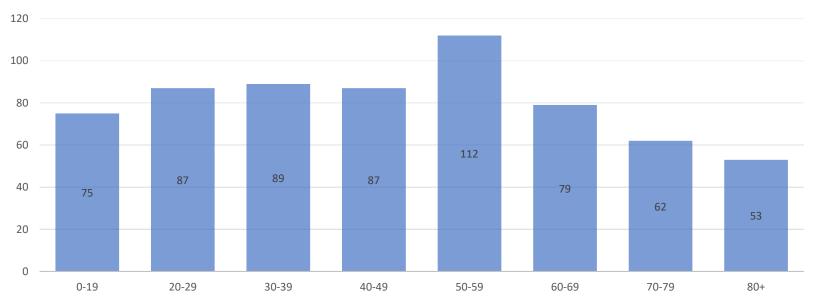

ccinated) |
|-------------------------------|------------------------------------|-------------------------------------------|--------------------------------|------------------------|---------------------------------|----------------------------------|
| 16                            | 2                                  | 9                                         | 5                              | 1                      | 0                               | 1                                |
| Median Age: 74                | Median Age: 75.5                   | Median Age: 75                            | Median Age: 71                 | Age: 93                |                                 |                                  |

COVID-19 CASES BY AGE GROUP SANDUSKY COUNTY, OHIO; AUG 2022