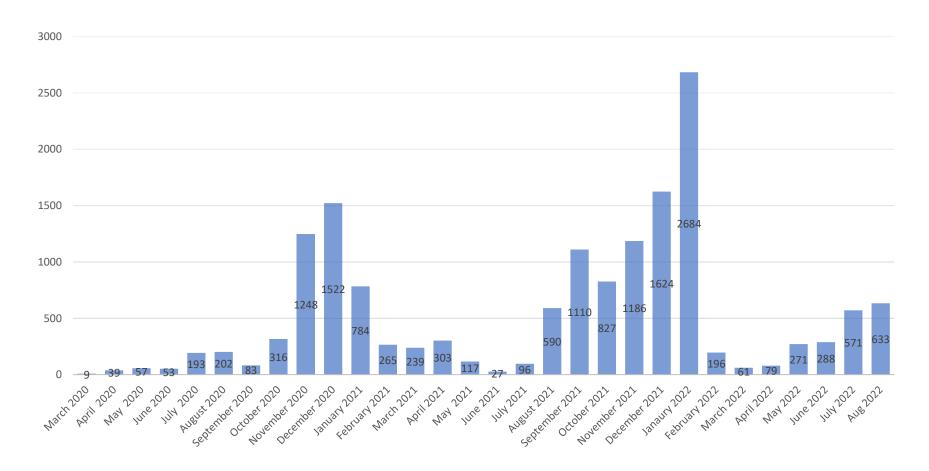

## NUMBER OF COVID-19 CASES BY MONTH OF ONSET IN SANDUSKY COUNTY, OHIO; MARCH 2020 - AUG 2022

09/12/2022