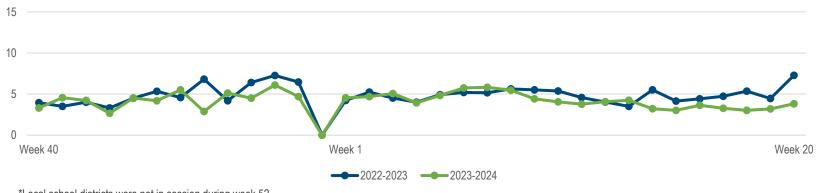

### School absenteeism rates remained comparable to last flu season

% of students absent due to illness

\*Local school districts were not in session during week 52