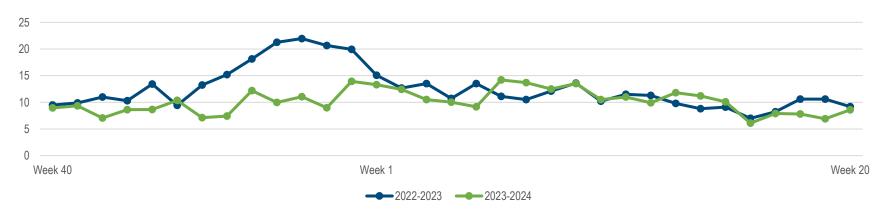

Influenza Like Illness (ILI) Emergency Department visits were **more consistent** this flu season **compared to last** 