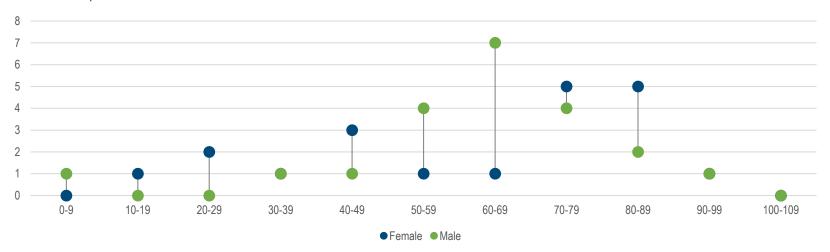

# Males between 50-69 years are more likely to be hospitalized for the flu than females count of hospitalizations