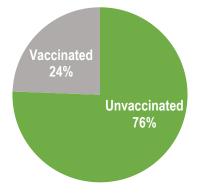

absenteeism rates remained comparable to last flu season

% of students absent due to illness



\*Local school districts were not in session during week 52

### The majority of influenza associated hospitalizations occured between Weeks 5-15

Last flu season, hospitalizations peaked before the end of the calendar year





### 1 in 2 hospitalized flu cases are 65 years or older



# Males between 50-69 years are more likely to be hospitalized for the flu than females count of hospitalizations





### 1 in 2 hospitalized flu cases have a heart, kidney, or metabolic disorder



## The majority of hospitalized flu cases tested positive for Influenza A





Most hospitalized flu cases were discharged within 3 days



## 3 in 4 hospitalzed flu cases did not recieve their annual flu vaccine





#### Data Sources:

Epi Center, IMPACTSIIS, Northwest Ohio Hospitals, Ohio Disease Reporting System (ODRS), Sandusky County School Districts (voluntary), Sandusky County Long-Term Care Facilities, Physician Offices, and Urgent Cares (voluntary)