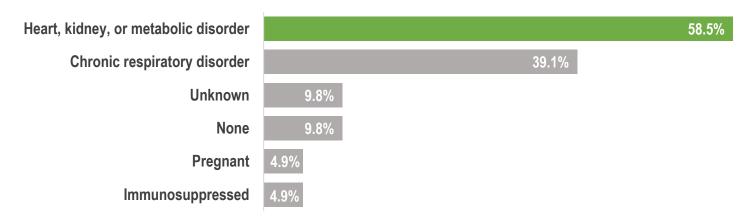

facilities
- 10 positive flu tests were reported from long-term care facilities

Influenza Like Illness (ILI) Emergency Department visits were **more consistent** this flu season **compared to last** 





### School absenteeism rates remained comparable to last flu season

% of students absent due to illness



\*Local school districts were not in session during week 52

### The majority of influenza associated hospitalizations occured between Weeks 5-15

Last flu season, hospitalizations peaked before the end of the calendar year





### 1 in 2 hospitalized flu cases are 65 years or older



# Males between 50-69 years are more likely to be hospitalized for the flu than females count of hospitalizations





### 1 in 2 hospitalized flu cases have a heart, kidney, or metabolic disorder



## The majority of hospitalized flu cases tested positive for Influenza A





Most hospitalized flu cases were discharged within 3 days



## 3 in 4 hospitalzed flu cases did not recieve their annual flu vaccine





#### Data Sources:

Epi Center, IMPACTSIIS, Northwest Ohio Hospitals, Ohio Disease Reporting System (ODRS), Sandusky County School Districts (voluntary), Sandusky County Long-Term Care Facilities, Physician Offices, and Urgent Cares (voluntary)