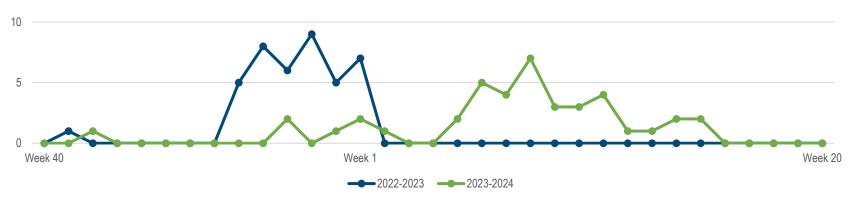

### The majority of influenza associated hospitalizations occured between Weeks 5-15

Last flu season, hospitalizations peaked before the end of the calendar year