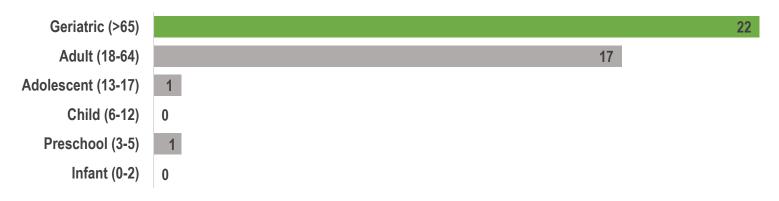

Influenza Associated Hospitalizations were reported during the 2023-2024 flu season
- 1 death occurred among hospitalized cases

- **140** positive flu tests were reported from outpatient health care facilities
- 10 positive flu tests were reported from long-term care facilities

Influenza Like Illness (ILI) Emergency Department visits were **more consistent** this flu season **compared to last** 





### School absenteeism rates remained comparable to last flu season

% of students absent due to illness



\*Local school districts were not in session during week 52

### The majority of influenza associated hospitalizations occured between Weeks 5-15

Last flu season, hospitalizations peaked before the end of the calendar year





### 1 in 2 hospitalized flu cases are 65 years or older



# Males between 50-69 years are more likely to be hospitalized for the flu than females count of hospitalizations





### 1 in 2 hospitalized flu cases have a heart, kidney, or metabolic disorder



## The majority of hospitalized flu cases tested positive for Influenza A





Most hospitalized flu cases were discharged within 3 days



## 3 in 4 hospitalzed flu cases did not recieve their annual flu vaccine





#### Data Sources:

Epi Center, IMPACTSIIS, Northwest Ohio Hospitals, Ohio Disease Reporting System (ODRS), Sandusky County School Districts (voluntary), Sandusky County Long-Term Care Facilities, Physician Offices, and Urgent Cares (voluntary)