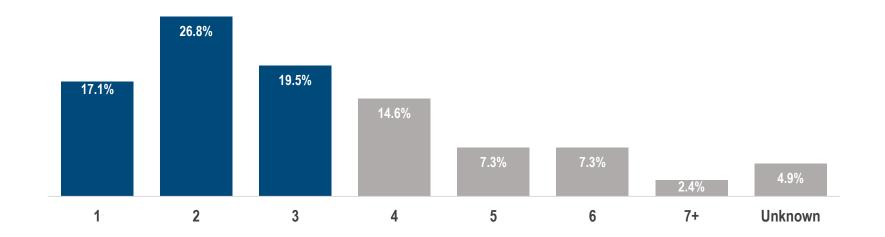

## The majority of hospitalized flu cases tested positive for Influenza A

Most hospitalized flu cases were discharged within 3 days