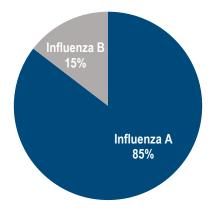

## The majority of hospitalized flu cases tested positive for Influenza A

Most hospitalized flu cases were discharged within 3 days